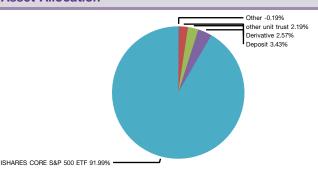

#### **Asset Allocation**

#### **Fund Details**

|                                                               | % Of NAV |
|---------------------------------------------------------------|----------|
| Security                                                      |          |
| 1.ISHARES CORE S&P 500 ETF                                    | 91.99    |
| 2.FORWARD                                                     | 2.57     |
| 3.JP MORGAN US RESEARCH ENHANCED INDEX EQUITY (ESG) UCITS ETF | 2.19     |
| Industry                                                      |          |
| 1.UNIT TRUST                                                  | 94.18    |