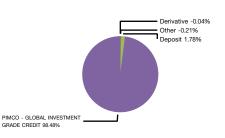

## Asset Allocation

| Fund Summary                                            |                                                                                                                                                                                                                                                                                                                                             | Asset Allo                                             |
|---------------------------------------------------------|---------------------------------------------------------------------------------------------------------------------------------------------------------------------------------------------------------------------------------------------------------------------------------------------------------------------------------------------|--------------------------------------------------------|
| Fund Type                                               | Foreign Investment Fund                                                                                                                                                                                                                                                                                                                     |                                                        |
| Fund Registration date                                  | 30 July 2012                                                                                                                                                                                                                                                                                                                                |                                                        |
| Investment Policy                                       | The Fund has policy of investment in the<br>investment units of only foreign mutual fund<br>(Feeder Fund). The Fund's average<br>investment in such fund per accounting year<br>will not be less than 80% of theFund Net<br>Assets Value (NAV) i.e. PIMCO Global<br>Investment Grade Credit (Institutional share<br>class) ("Master Fund"). |                                                        |
| Net Asset Value                                         | Baht 15.27 million                                                                                                                                                                                                                                                                                                                          |                                                        |
| Net Asset Value Per Unit                                | Baht 12.3051                                                                                                                                                                                                                                                                                                                                | Fund Per                                               |
| Policy on Dividend Payment                              | Pay out no more than 12 times per year                                                                                                                                                                                                                                                                                                      |                                                        |
| Automatic redemption policy                             | No AutoRedeem                                                                                                                                                                                                                                                                                                                               | Fund Perform                                           |
| Risk Involved                                           | <ol> <li>Liquidity Risk</li> <li>Country Risk</li> <li>Credit Risk</li> <li>Counterparty Risk</li> <li>Exchange rate Risk</li> <li>The risk of delay payment from foreign funds.</li> </ol>                                                                                                                                                 | SCBGSIF(SSFE<br>Benchmark <sup>1</sup><br>Portfolio SD |
| FX hedging policy                                       | Fully hedged/Almost fully hedged                                                                                                                                                                                                                                                                                                            | Benchmark SD                                           |
| AIMC Category                                           | Global Bond Fully F/X Hedge                                                                                                                                                                                                                                                                                                                 | Annual Retu                                            |
| Subscription / Redemption                               |                                                                                                                                                                                                                                                                                                                                             | SCBGSIF(SSFE                                           |
| Subscription / Nedemption                               |                                                                                                                                                                                                                                                                                                                                             | Benchmark <sup>1</sup>                                 |
| Date & Time                                             | Before 3.30 p.m. of every working day for<br>Fund Click                                                                                                                                                                                                                                                                                     | Portfolio SD                                           |
| Minimum Additional Subcription<br>Amount                | Baht 1 / Baht 1                                                                                                                                                                                                                                                                                                                             | Benchmark SD<br>Class Date 10 Jur                      |
| Minimum Redemption                                      | Baht 0                                                                                                                                                                                                                                                                                                                                      | Fund Det                                               |
| Minimum Balance                                         | Baht 0                                                                                                                                                                                                                                                                                                                                      | Tuna Deta                                              |
| Redemption Settlement Date                              | 5 business days after the date of redemption (T+5)                                                                                                                                                                                                                                                                                          | Top 5 Securit<br>PIMCO - GLO                           |
| Fees Collected from Unit h                              | olders                                                                                                                                                                                                                                                                                                                                      | Master Fi                                              |
| Front-end fee                                           | Not exceed 0.535% of NAV (waived)                                                                                                                                                                                                                                                                                                           |                                                        |
| Back-end fee                                            | Not exceed 0.535% of NAV (waived)                                                                                                                                                                                                                                                                                                           | SCB GLOBAL                                             |
| Switch In fee                                           | Not exceed 0.535% of NAV (waived)                                                                                                                                                                                                                                                                                                           | Master Fund I                                          |
| Switch Out fee                                          | Not exceed 0.535% of NAV (waived)                                                                                                                                                                                                                                                                                                           | AIMC Cate                                              |
| <ul> <li>Brokerage Fee<br/>(All Transaction)</li> </ul> | Not exceed 0.75 % of NAV (waived)                                                                                                                                                                                                                                                                                                           | AIMC Category                                          |
| Transfer fee                                            | Baht 10 per 1,000 units                                                                                                                                                                                                                                                                                                                     | Global Bond Fully F/X He                               |
| Fees Collected from the Fu                              | nd (included of VAT)(%p.a.of NAV)                                                                                                                                                                                                                                                                                                           |                                                        |
| Management Fee                                          | Not exceed 1.495 p.a. (waived)                                                                                                                                                                                                                                                                                                              |                                                        |
| Trustee Fee                                             | Not exceed 0.107 p.a.<br>(Currently charged at 0.03745%)                                                                                                                                                                                                                                                                                    |                                                        |
|                                                         |                                                                                                                                                                                                                                                                                                                                             |                                                        |