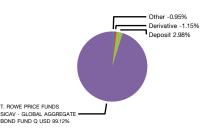

#### **Fund Details**

| Top 5 Securities Holding           | Credit Rating | % Of NAV |
|------------------------------------|---------------|----------|
| T. ROWE PRICE FUNDS SICAV - GLOBAL |               | 99 12    |
| AGGREGATE BOND FUND Q USD          |               | 99.12    |