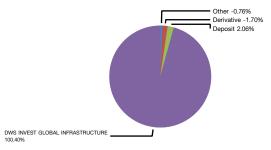

|                                    | % Of NAV |
|------------------------------------|----------|
| Security                           |          |
| 1.DWS INVEST GLOBAL INFRASTRUCTURE | 100.40   |
| Industry                           |          |
| 1.UNIT TRUST                       | 100.40   |