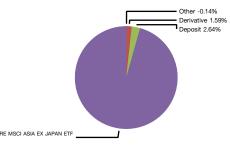

## **Asset Allocation**

|   | and Guinnary                             |                                                                                                                                                                                                                                                                       | Asset Allocation                         |
|---|------------------------------------------|-----------------------------------------------------------------------------------------------------------------------------------------------------------------------------------------------------------------------------------------------------------------------|------------------------------------------|
|   | Fund Type<br>Fund Registration date      | Foreign Investment Fund<br>18 May 2022                                                                                                                                                                                                                                |                                          |
| • | Investment Policy                        | The Fund focus on the investment in the<br>foreign mutual fund "iShares Core MSCI Asia<br>ex Japan ETF" (Master fund) managed by<br>BlackRock Asset Management North Asia<br>Limited. The Master Fund is an ETF, listed on<br>The Stock Exchange of Hong Kong Limited |                                          |
|   |                                          | ("SEHK") in HKD. The Fund has an average<br>net exposure in investment units of the<br>foreign mutual fund of the accounting year<br>not less than 80% of the NAV.                                                                                                    | ISHARES CORE MSCI ASIA EX JAPA<br>95.91% |
| • | Net Asset Value                          | Baht 149.61 million                                                                                                                                                                                                                                                   | Fund Performanc                          |
| • | Net Asset Value Per Unit                 | Baht 10.3145                                                                                                                                                                                                                                                          |                                          |
| • | Policy on Dividend Payment               | No Dividend Payment                                                                                                                                                                                                                                                   | Fund Performance                         |
| ► | Automatic redemption policy              | No AutoRedeem                                                                                                                                                                                                                                                         | SCBAXJ(A)                                |
| ► | Risk Involved                            | 1. Leverage Risk                                                                                                                                                                                                                                                      | Benchmark <sup>1</sup>                   |
|   |                                          | 2. Call Risk<br>3. Liquidity Risk                                                                                                                                                                                                                                     | Portfolio SD                             |
|   |                                          | 4. Business Risk                                                                                                                                                                                                                                                      | Benchmark SD                             |
|   |                                          | 5. Structured Note Risk<br>6. Country Risk                                                                                                                                                                                                                            | Annual Return                            |
|   |                                          | 7. Repatriation Risk                                                                                                                                                                                                                                                  | SCBAXJ(A)                                |
|   |                                          | <ol> <li>8. Market Risk</li> <li>9. Credit Risk</li> </ol>                                                                                                                                                                                                            | Benchmark <sup>1</sup>                   |
|   |                                          | 10. Exchange rate Risk<br>11. Reinvestment Risk                                                                                                                                                                                                                       | Portfolio SD                             |
|   |                                          | 12. The risk of delay payment from foreign funds.                                                                                                                                                                                                                     | Benchmark SD                             |
| ► | FX hedging policy                        | Fully hedged/Almost fully hedged                                                                                                                                                                                                                                      | Class Date 18 May 2022                   |
| ► | AIMC Category                            | Asia Pacific Ex Japan                                                                                                                                                                                                                                                 | Fund Details                             |
| S | ubscription / Redemption                 |                                                                                                                                                                                                                                                                       |                                          |
| ► | Date & Time                              | Before 2.30 p.m. of every working day for                                                                                                                                                                                                                             | Security                                 |
|   |                                          | SCBAM, S.A. and SCB Easy                                                                                                                                                                                                                                              | 1.ISHARES CORE MSCI                      |
| 1 | Minimum Additional Subcription<br>Amount | Baht 1 / Baht 1                                                                                                                                                                                                                                                       | 2.FORWARD                                |
| • | Minimum Redemption                       | Baht 1                                                                                                                                                                                                                                                                | Industry                                 |
| ► | Minimum Balance                          | Baht 1                                                                                                                                                                                                                                                                | 1.UNIT TRUST                             |
| ► | Redemption Settlement Date               | 2 business days after the date of redemption                                                                                                                                                                                                                          | Master Fund                              |
|   |                                          | (T+2)                                                                                                                                                                                                                                                                 |                                          |
| F | ees Collected from Unit ho               | SCB Asia ex Japan Equit                                                                                                                                                                                                                                               |                                          |
| Þ | Front-end fee                            | Not exceed 3.21% of NAV<br>(Currently charged at 0.5%)                                                                                                                                                                                                                | AIMC Category Perf                       |
| ► | Back-end fee                             | Not exceed 3.21% of NAV (waived)                                                                                                                                                                                                                                      | AIMC Category YTD 3N                     |
| Þ | Switch In fee                            | Not exceed 3.21% of NAV<br>(Currently charged at 0.5%)                                                                                                                                                                                                                | Asia Pacific Ex Japan 3.27 2.6           |
|   | Switch Out fee                           | Not exceed 3.21% of NAV (waived)                                                                                                                                                                                                                                      |                                          |
|   | Brokerage Fee                            | Not exceed 0.75 % of NAV                                                                                                                                                                                                                                              |                                          |
| • | (All Transaction)<br>Transfer fee        | (Currently charged at 0.06%)<br>Baht 10 per 1,000 units                                                                                                                                                                                                               |                                          |
| E |                                          | nd (included of VAT)(%p.a.of NAV)                                                                                                                                                                                                                                     |                                          |
|   |                                          |                                                                                                                                                                                                                                                                       |                                          |
| 1 | Management Fee                           | Not exceed 2.68 p.a.<br>(Currently charged at 1%)                                                                                                                                                                                                                     |                                          |
|   | Trustee Fee                              | Not exceed 0.11 p.a.                                                                                                                                                                                                                                                  |                                          |
|   |                                          | (Currently charged at 0.02675%)                                                                                                                                                                                                                                       |                                          |
|   | Registrar Fee                            | Not exceed 0.11 p.a.                                                                                                                                                                                                                                                  |                                          |