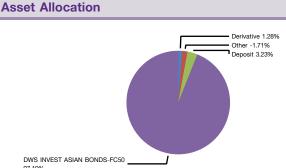

#### **Fund Details**

| Top 5 Securities Holding    | Credit Rating | % Of NAV |
|-----------------------------|---------------|----------|
| DWS INVEST ASIAN BONDS-FC50 |               | 97.19    |
| FORWARD                     |               | 1.28     |